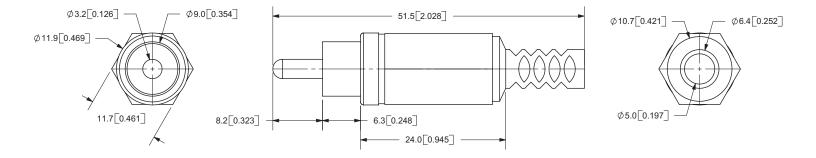

## **MECHANICAL DRAWING**

.....

|                | MATERIAL | PLATING |
|----------------|----------|---------|
| barrel         | brass    | nickel  |
| cover          | PE       | color   |
| barrel housing | ABS      | color   |