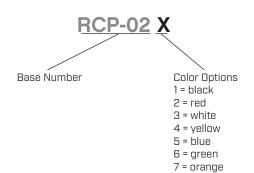

# SERIES: RCP-02 | DESCRIPTION: RCA PLUG

#### **FEATURES**

- modular RCA plug connector
- available in multiple colors



.....



### PART NUMBER KEY



# **SPECIFICATIONS**

.....

| parameter             | conditions/description | min | typ   | max | units  |
|-----------------------|------------------------|-----|-------|-----|--------|
| contact resistance    |                        |     |       | 30  | mΩ     |
| insulation resistance | at 500 Vdc             | 100 |       |     | MΩ     |
| voltage withstand     | for 1 minute           |     |       | 500 | Vac    |
| operating temperature |                        | -20 |       | 85  | °C     |
| life                  |                        |     | 5,000 |     | cycles |
| flammability          | UL94HB                 |     |       |     |        |
| RoHS                  | yes                    |     |       |     |        |

## **MECHANICAL DRAWING**



.....

|