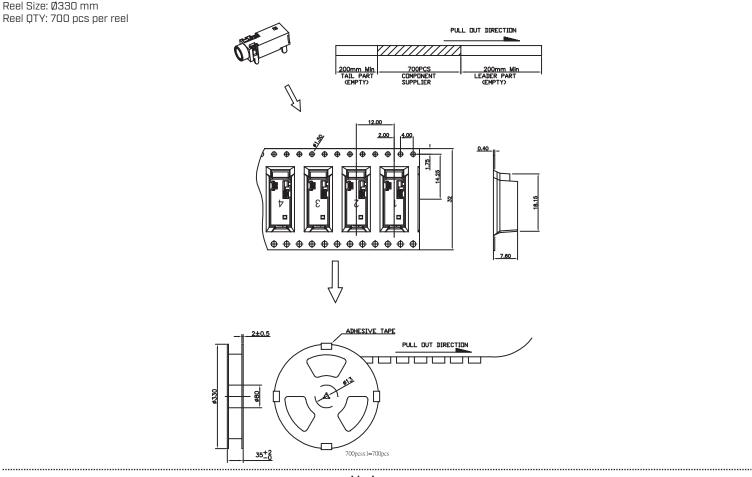

### PACKAGING

#### units: mm

Reel Size: Ø330 mm Reel QTY: 700 pcs per reel

cuidevices.com