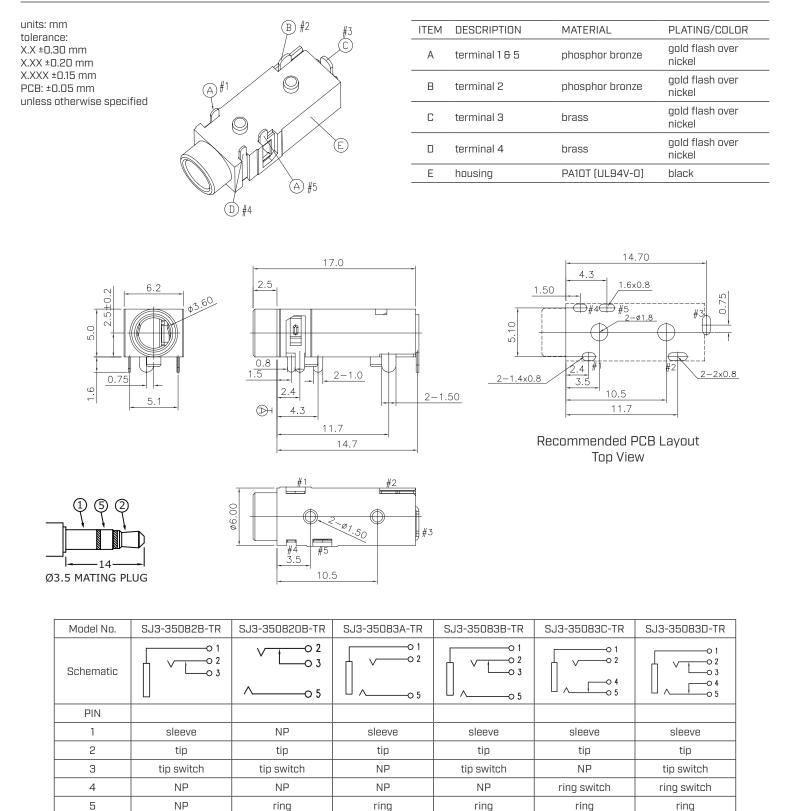

nput current        |                        |     |       | 1   | А      |
| contact resistance         |                        |     |       | 30  | mΩ     |
| insulation resistance      | at 500 Vdc             | 100 |       |     | MΩ     |
| voltage withstand          | for 1 minute           |     |       | 500 | Vac    |
| insertion/withdrawal force |                        | 0.3 |       | З   | kg     |
| operating temperature      |                        | -25 |       | 85  | °C     |
| life                       |                        |     | 5,000 |     | cycles |
| flammability rating        | UL94V-0                |     |       |     |        |
| RoHS                       | yes                    |     |       |     |        |

.....

#### **MECHANICAL DRAWING**

.....



## **SOLDERABILITY**

| parameter        | conditions/description  | min | typ | max | units |
|------------------|-------------------------|-----|-----|-----|-------|
| reel storage     | 5~25°C, 20~75% humidity |     |     |     |       |
| reflow soldering | see reflow profile      | 255 | 260 |     | °C    |

Note: 2. CUI Devices recommends usage of the product within 24 hours after T&R is opened. After 24 hours, CUI Devices recommends drying the parts prior to use.



### PACKAGING

#### units: mm

Reel Size: Ø330 mm Reel QTY: 700 pcs per reel



cuidevices.com

#### **REVISION HISTORY**

| rev. | description     | date       |
|------|-----------------|------------|
| 1.0  | initial release | 06/12/2024 |

The revision history provided is for informational purposes only and is beli