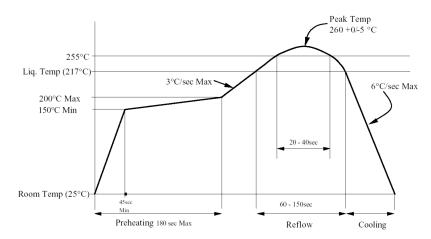

## **SOLDERABILITY**

| parameter        | conditions/description  | min | typ | max | units |
|------------------|-------------------------|-----|-----|-----|-------|
| reel storage     | 5~25°C, 20~75% humidity |     |     |     |       |
| reflow soldering | see reflow profile      | 255 | 260 |     | °C    |