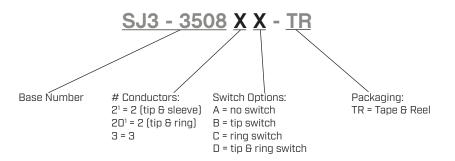

## SERIES: SJ3-3508X | DESCRIPTION: AUDIO JACK

#### FEATURES

- 3.5 mm audio jack
- through hole
- tape & reel packaging
- multiple switch variations



.....

# PART NUMBER KEY



Note: 1. 2 conductor option only available with tip switch

#### **SPECIFICATIONS**

.....

| parameter                  | conditions/description | min | typ   | max | units  |
|----------------------------|------------------------|-----|-------|-----|--------|
| rated input voltage        |                        |     | 12    |     | Vdc    |
| rated input current        |                        |     |       | 1   | А      |
| contact resistance         |                        |     |       | 30  | mΩ     |
| insulation resistance      | at 500 Vdc             | 100 |       |     | MΩ     |
| voltage withstand          | for 1 minute           |     |       | 500 | Vac    |
| insertion/withdrawal force |                        | 0.3 |       | З   | kg     |
| operating temperature