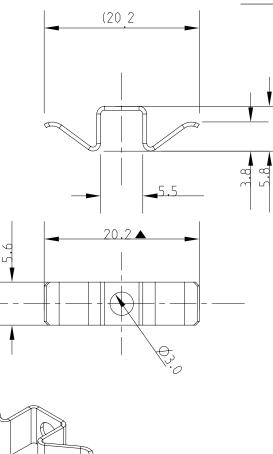

## ROHS MECHANICAL DRAWING

units: mm tolerance: ±0.5 mm

.....

| MATERIAL  | steel (SK7) |
|-----------|-------------|
| FINISH    | zinc        |
| THICKNESS | 0.5 mm      |
| WEIGHT    | 1.2 g       |

.....