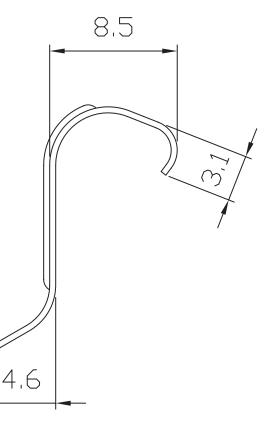

## ROHS MECHANICAL DRAWING

units: mm tolerance: ±0.5 mm

.....

| MATERIAL  | SUS 301 |
|-----------|---------|
| FINISH    | clean   |
| THICKNESS | 0.4 mm  |
| WEIGHT    | 1.5 g   |

.....