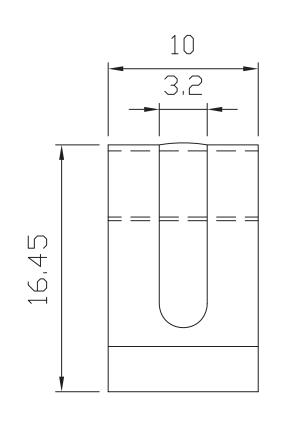

## ROHS MECHANICAL DRAWING

units: mm tolerance: ±0.5 mm

.....

| MATERIAL  | SUS 301 |
|-----------|---------|
| FINISH    | clean   |
| THICKNESS | 0.4 mm  |
| WEIGHT    | 1.5 g   |

.....