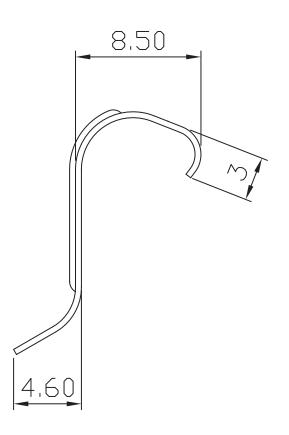

## **MECHANICAL DRAWING**

units: mm

tolerance: ±0.5 mm

| MATERIAL  | SUS 301 |
|-----------|---------|
| FINISH    | clean   |
| THICKNESS | 0.4 mm  |
| WEIGHT    | 1.5 g   |