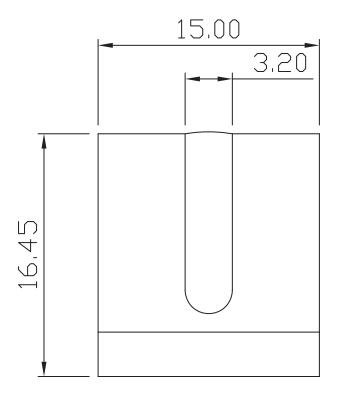

## **MECHANICAL DRAWING**

units: mm

tolerance: ±0.5 mm

| MATERIAL  | SUS 301 |
|-----------|---------|
| FINISH    | clean   |
| THICKNESS | 0.4 mm  |
| WEIGHT    | 1.5 g   |