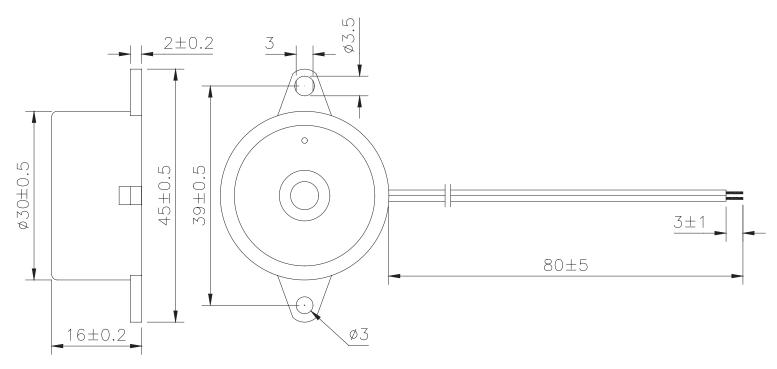

|       |       |       | mm    |
| weight                |                         |       | 7.0   |       | g     |
| material              | ABS 757 (UL94HB)        |       |       |       |       |
| terminal              | wire leads (28 AWG)     |       |       |       |       |
| operating temperature |                         | -20   |       | 70    | °C    |
| storage temperature   |                         | -30   |       | 80    | °C    |
| washable              | no                      |       |       |       |       |
| RoHS                  | yes                     |       |       |       |       |

Notes: 1. All specifications measured at 25±2C, humidity at 45-60%, unless otherwise noted.

#### **MECHANICAL DRAWING**

units: mm tolerance: ±0.5 mm

wire: 28 AWG



#### **PERFORMANCE CURVES**

.....



#### **REVISION HISTORY**

| rev. | description     | date       |  |
|------|-----------------|------------|--|
| 1.0  | initial release | 09/13/2023 |  |

The revision history provided is for informational purposes only and is believed to be accurate.

CUI Devices offers a one (1) year limited warranty. Complete warranty information is listed on our website.



CUI Devices reserves the right to make changes to the product at any time without notice. Information provided by CUI Devices is believed to be accurate and reliable. However, no responsibility is assumed by CUI Devices for its use, nor for any infringements of patents or other rights of third parties which may result from its use.

CUI Devices products are not authorized or warranted for us