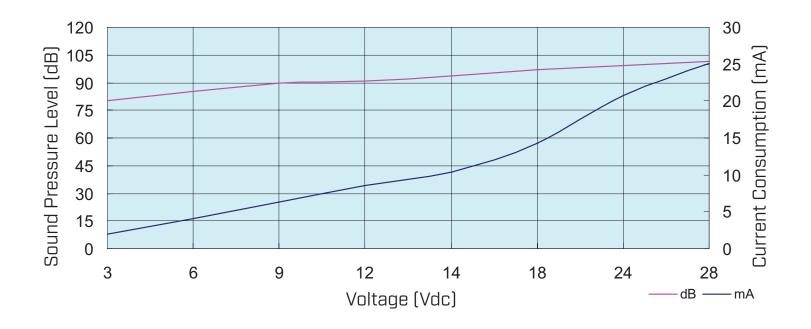

m    |
| weight                |                         |       | 7.0   |       | g     |
| material              | ABS 757 (UL94HB)        |       |       |       |       |
| terminal              | wire leads (28 AWG)     |       |       |       |       |
| operating temperature |                         | -20   |       | 70    | °C    |
| storage temperature   |                         | -30   |       | 80    | °C    |
| washable              | no                      |       |       |       |       |
| RoHS                  | yes                     |       |       |       |       |

Notes: 1. All specifications measured at 25±2C, humidity at 45-60%, unless otherwise noted.

#### **MECHANICAL DRAWING**

units: mm tolerance: ±0.5 mm

wire: 28 AWG



#### **PERFORMANCE CURVES**

.....



#### **REVISION HISTORY**

| rev. | description     | date       |  |
|------|-----------------|------------|--|
| 1.0  | initial release | 09/13/2023 |  |

The revision history provided is for informational purposes only and is believed to be accurate.

CUI Devices offers a one (1) year limited warranty. Complete warranty information is listed on our website.



CUI Devices reserves the right to make changes to the product at any time without notice. Information provided by CUI Devices is believed to be accurate and reliable. However, no responsibility is assumed by CUI Devices for its use, nor for any infringements of patents or other rights of third parties which may result from its use.

CUI Devices products are not authorized or warranted for use as critical components in equipment