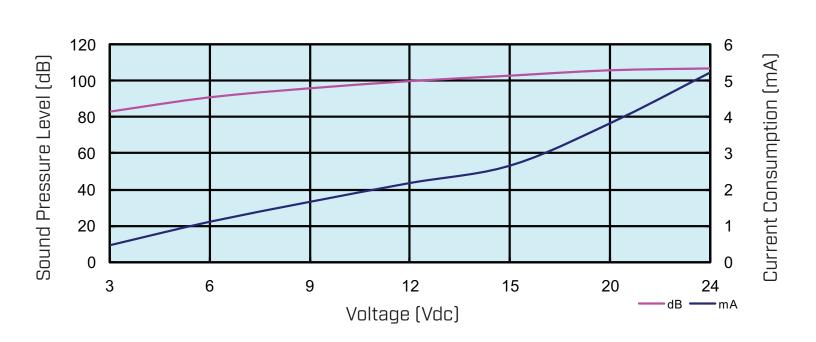

## **PERFORMANCE CURVES**

#### **SPECIFICATIONS**

| parameter             | conditions/description                    | min   | typ   | max   | units |
|-----------------------|-------------------------------------------|-------|-------|-------|-------|
| rated voltage         |                                           |       | 12    |       | Vdc   |
| operating voltage     |                                           | 3     |       | 24    | Vdc   |
| current consumption   | at rated voltage                          |       |       | 10    | mA    |
| rated frequency       |                                           | 3,000 | 3,500 | 4,000 | Hz    |
| sound pressure level  | at 30 cm, rated voltage                   | 95    |       |       | dB    |
| tone                  | fast pulse (3.0±20% Hz), at rated voltage |       |       |       | Hz    |
| dimensions            | Ø28 x 25                                  |       |       |       | mm    |
| weight                |                                           |       | 9.4   |       | g     |
| material              | ABS 757 (UL94HB)                          |       |       |       |       |
| terminal              | wire leads (28 AWG)                       |       |       |       |       |
| operating temperature |                                           | -20   |       | 70    | °C    |
| storage temperature   |                                           | -30   |       | 80    | °C    |
| washable              | no                                        |       |       |       |       |
| RoHS                  | yes                                       |       |       |       |       |