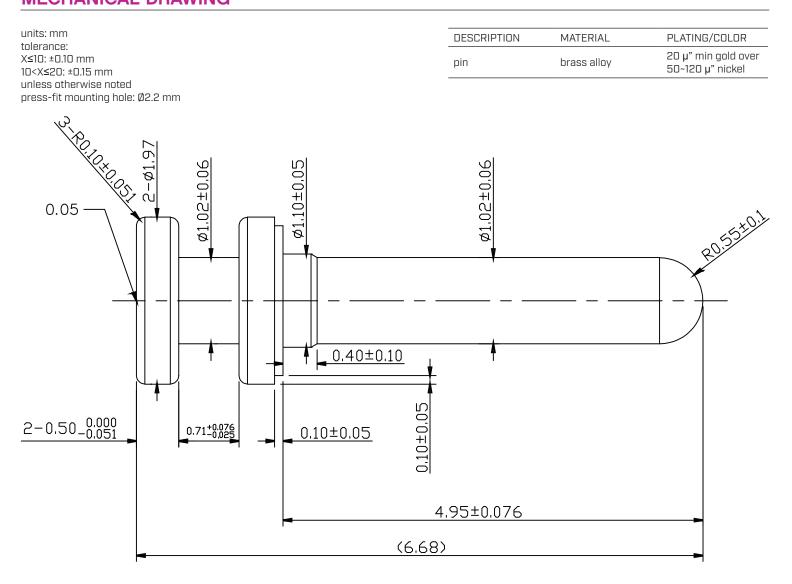

.....

## MODEL: CPG-01-N-B | DESCRIPTION: PCB PIN

## FEATURES

- PCB pin
- press fit
- gold plated



## ROHS MECHANICAL DRAWING

.....



## **REVISION HISTORY**

| rev. | description     | date       |
|------|-----------------|------------|
| 1.0  | initial release | 01/18/2024 |

The revision history provided is for informational purposes only and is believed to be accurate.

CUI Devices offers a one (1) year limited warranty. Complete warranty information is listed on our website.



CUI Devices reserves the right to make changes to the product at any time without notice. Information provided by CUI Devices is believed to be accurate and reliable. However, no responsibility is assumed by CUI Devices for its use, nor for any infringements of patents or other rights of third parties which may result from its use.

CUI Devices products are not authorized or warranted for use as critical components in equipment that requir