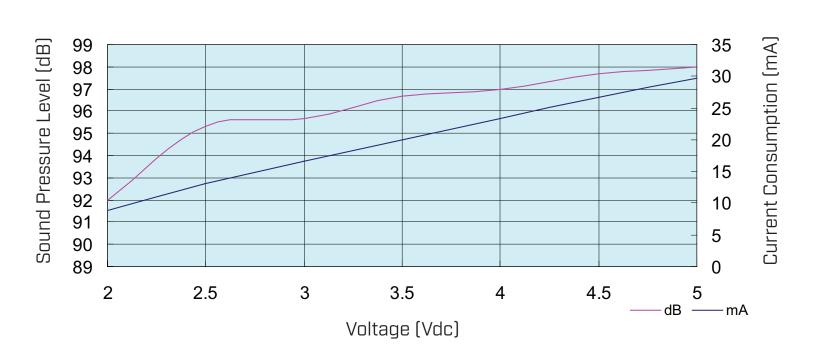

re |                         | -20   |       | 70    | °C    |
| storage temperature   |                         | -30   |       | 80    | °C    |
| washable              | yes                     |       |       |       |       |
| RoHS                  | yes                     |       |       |       |       |

Notes: 1. All specifications measured at 25±2°C, humidity at 45~60%, unless otherwise noted.

## **SOLDERABILITY**

| parameter      | conditions/description | min | typ | max | units |
|----------------|------------------------|-----|-----|-----|-------|
| hand soldering | for maximum 5 seconds  | 330 | 350 | 370 | °C    |
| wave soldering | for maximum 5 seconds  | 255 | 260 | 265 | °C    |

## **MECHANICAL DRAWING**

units: mm tolerance: ±0.5 mm



### **PERFORMANCE CURVES**



#### **REVISION HISTORY**

| rev. | description     | date       |  |
|------|-----------------|------------|--|
| 1.0  | initial release | 09/12/2023 |  |

The revision history provided is for informational purposes only and is believed to be accurate.



CUI Devices offers a one (1) year limited warranty. Complete warranty information is listed on our website.

CUI Devices reserves the right to make changes to the product at any time without notice. Information provided by CUI Devices is believed to be accurate and reliable. However, no responsibility is assumed by CUI Devices for its use, nor for any infringements of patents or other rights of third parties which may result from its use.

CUI Devices products are not authorized or warranted for use as critical components in equipment