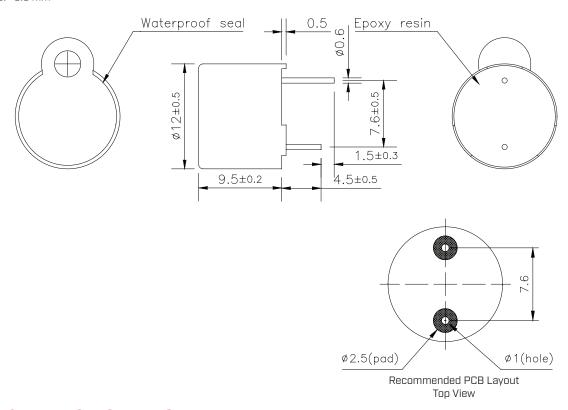

|
| operating temperature |                         | -20   |       | 70    | °C    |
| storage temperature   |                         | -30   |       | 80    | °C    |
| washable              | yes                     |       |       |       |       |
| RoHS                  | yes                     |       |       |       |       |

Notes: 1. All specifications measured at 25±2°C, humidity at 45~60%, unless otherwise noted.

## **SOLDERABILITY**

| parameter      | conditions/description | min | typ | max | units |
|----------------|------------------------|-----|-----|-----|-------|
| hand soldering | for maximum 5 seconds  | 330 | 350 | 370 | °C    |
| wave soldering | for maximum 5 seconds  | 255 | 260 | 265 | °C    |

## **MECHANICAL DRAWING**

units: mm tolerance: ±0.5 mm



### **PERFORMANCE CURVES**



#### **REVISION HISTORY**

| rev. | description     | date       |  |
|------|-----------------|------------|--|
| 1.0  | initial release | 09/12/2023 |  |

The revision history provided is for informational purposes only and is believed to be accurate.



CUI Devices offers a one (1) year limited warranty. Complete warranty information is listed on our website.

CUI Devices reserves the right to make changes to the product at any time without notice. Information provided by CUI Devices is believed to be accurate and reliable. However, no responsibility is assumed by CUI Devices for its use, nor for any infringements of patents or other rights of third parties which may result from its use.

CUI Devices products are not authorized or warranted for use as cri