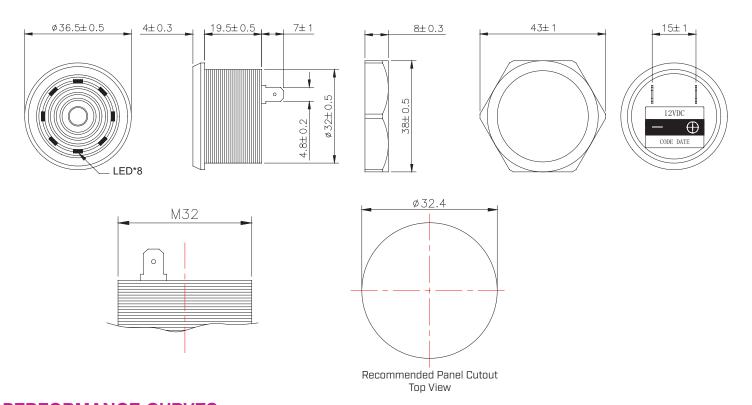

## **MECHANICAL DRAWING**

units: mm tolerance: ±0.5 mm

### **SPECIFICATIONS**

| parameter             | conditions/description  | min   | typ   | max   | units |
|-----------------------|-------------------------|-------|-------|-------|-------|
| rated voltage         |                         |       | 12    |       | Vdc   |
| operating voltage     |                         | 3     |       | 15    | Vdc   |
| current consumption   | at rated voltage        |       |       | 18    | mA    |
| rated frequency       |                         | 3,000 | 3,500 | 4,000 | Hz    |
| sound pressure level  | at 30 cm, rated voltage | 95    |       |       | dB    |
| tone                  | constant                |       |       |       |       |
| dimensions            | Ø36.5 x 23.5            |       |       |       | mm    |
| weight                |                         |       | 21    |       | g     |
| material              | ABS 757 (UL94HB)        |       |       |       |       |
| terminal              | pins (tin plated brass) |       |       |       |       |
| operating temperature |                         | -20   |       | 70    | °C    |
| storage temperature   |                         | -30   |       | 80    | °C    |
| washable              | no                      |       |       |       |       |
| RoHS                  | yes                     |       |       |       |       |