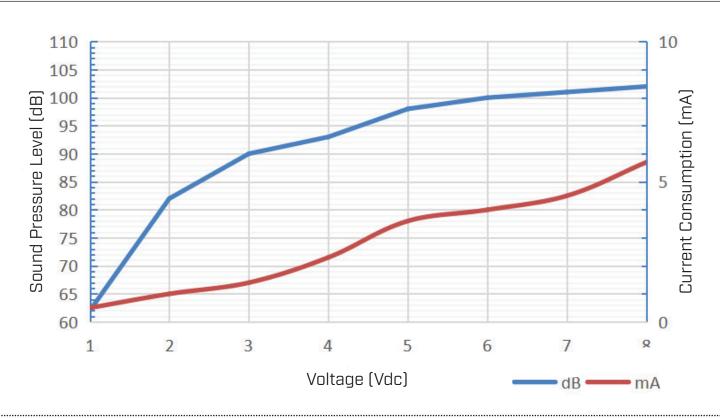

## **PERFORMANCE CURVES**

### **SPECIFICATIONS**

| parameter             | conditions/description  | min   | typ   | max   | units |
|-----------------------|-------------------------|-------|-------|-------|-------|
| rated voltage         |                         |       | 12    |       | Vdc   |
| operating voltage     |                         | 3     |       | 15    | Vdc   |
| current consumption   | at rated voltage        |       |       | 18    | mA    |
| rated frequency       |                         | 3,000 | 3,500 | 4,000 | Hz    |
| sound pressure level  | at 30 cm, rated voltage | 95    |       |       | dB    |
| tone                  | constant                |       |       |       |       |
| dimensions            | Ø36.5 x 23.5            |       |       |       | mm    |
| weight                |                         |       | 21    |       | g     |
| material              | ABS 757 (UL94HB)        |       |       |       |       |
| terminal              | pins (tin plated brass) |       |       |       |       |
| operating temperature |                         | -20   |       | 70    | °C    |
| storage temperature   |                         | -30   |       | 80    | °C    |
| washable              | no                      |       |       |       |       |
| RoHS                  | yes                     |       |       |       |       |