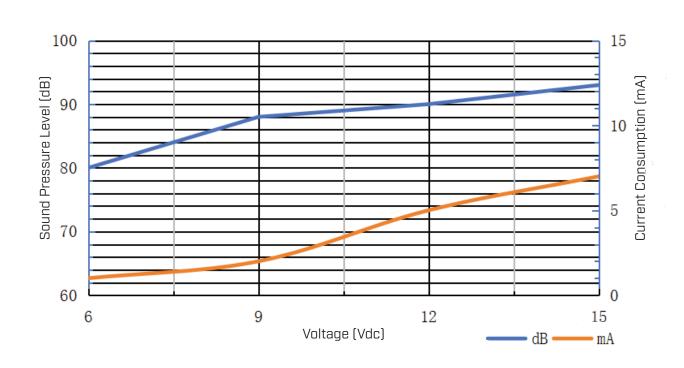

ng temperature |                         | -20   |       | 100   | °C    |
| storage temperature   |                         | -30   |       | 110   | °C    |
| washable              | no                      |       |       |       |       |
| RoHS                  | yes                     |       |       |       |       |

### **SOLDERABILITY**

1. All specifications measured at 25±2°C, humidity at 45~60%, unless otherwise noted.

| parameter      | conditions/description | min | typ | max | units |
|----------------|------------------------|-----|-----|-----|-------|
| hand soldering | for maximum 5 seconds  | 330 | 350 | 370 | °C    |
| wave soldering | for maximum 5 seconds  | 255 | 260 | 265 | °C    |

## **PART NUMBER KEY**



## **MECHANICAL DRAWING**



# **PERFORMANCE CURVES**



#### **REVISION HISTORY**

| rev. | description     | date       |
|------|-----------------|------------|
| 1.0  | initial release | 09/13/2023 |

The revision history provided is for informational purposes only and is believed to be accurate.



CUI Devices offers a one (1) year limited warranty. Complete warranty information is listed on our website.

CUI Devices reserves the right to make changes to the product at any time without notice. Information provided by CUI Devices is believed to be accurate and reliable. However, no responsibility is assumed by CUI Devices for its use, nor for any infringements of patents or other rights of third parties which may result from its use.

CUI Devices products are not authorized or warranted for use as critical components in equipment that requ