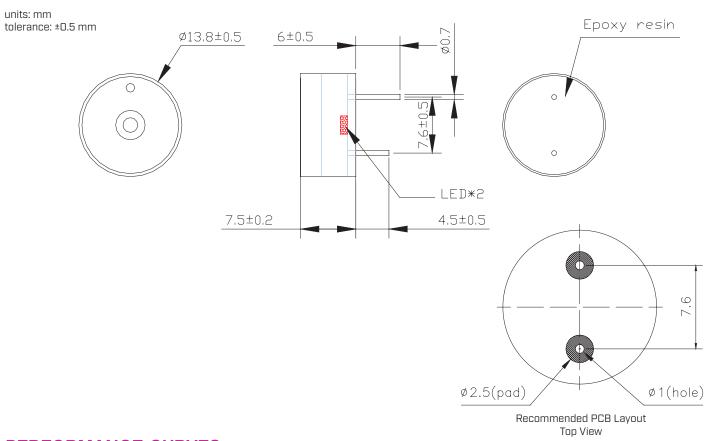

|       |       |
| operating temperature |                         | -20   |       | 100   | °C    |
| storage temperature   |                         | -30   |       | 110   | °C    |
| washable              | no                      |       |       |       |       |
| RoHS                  | yes                     |       |       |       |       |

### **SOLDERABILITY**

1. All specifications measured at 25±2°C, humidity at 45~60%, unless otherwise noted.

| parameter      | conditions/description | min | typ | max | units |
|----------------|------------------------|-----|-----|-----|-------|
| hand soldering | for maximum 5 seconds  | 330 | 350 | 370 | °C    |
| wave soldering | for maximum 5 seconds  | 255 | 260 | 265 | °C    |

## **PART NUMBER KEY**



## **MECHANICAL DRAWING**



# **PERFORMANCE CURVES**



#### **REVISION HISTORY**

| rev. | description     | date       |
|------|-----------------|------------|
| 1.0  | initial release | 09/13/2023 |

The revision history provided is for informational purposes only and is believed to be accurate.



CUI Devices offers a one (1) year limited warranty. Complete warranty information is listed on our website.

CUI Devices reserves the right to make changes to the product at any time without notice. Information provided by CUI Devices is believed to be accurate and reliable. However, no responsibility is assumed by CUI Devices for its use, nor for any infringements of patents or other rights of third parties which may result from its use.

CUI Devices products are not authorized or warranted for use as critical compo