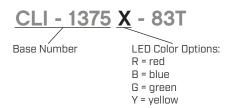

plated brass) |       |       |       |       |
| operating temperature |                         | -20   |       | 100   | °C    |
| storage temperature   |                         | -30   |       | 110   | °C    |
| washable              | no                      |       |       |       |       |
| RoHS                  | yes                     |       |       |       |       |

### **SOLDERABILITY**

1. All specifications measured at 25±2°C, humidity at 45~60%, unless otherwise noted.

| parameter      | conditions/description | min | typ | max | units |
|----------------|------------------------|-----|-----|-----|-------|
| hand soldering | for maximum 5 seconds  | 330 | 350 | 370 | °C    |
| wave soldering | for maximum 5 seconds  | 255 | 260 | 265 | °C    |

## **PART NUMBER KEY**



## **MECHANICAL DRAWING**



# **PERFORMANCE CURVES**



#### **REVISION HISTORY**

| rev. | description     | date       |
|------|-----------------|------------|
| 1.0  | initial release | 09/13/2023 |

The revision history provided is for informational purposes only and is believed to be accurate.



CUI Devices offers a one (1) year limited warranty. Complete warranty information is listed on our website.

CUI Devices reserves the right to make changes to the product at any time without notice. Information provided by CUI Devices is believed to be accurate and reliable. However, no responsibility is assumed by CUI Devices for its use, nor for any infringements of patents or other rights of third parties which may result from its use.

CUI Devices products are not authorized or warran