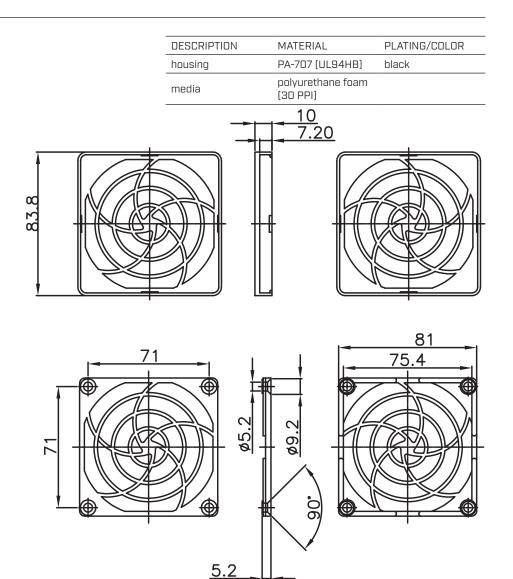

## **FEATURES**

- 83.8 x 83.8 mm fan filter
- 71 mm pitch
- for use with 80 mm fan

## ROHS MECHANICAL DRAWING

units: mm tolerance: ±1.0 mm unless otherwise noted

. . . . . . . . . . .

. . . . . . . . . . . . . . . . . . .

UPPER HOUSING

LOWER HOUSING

.....

cuidevices.com