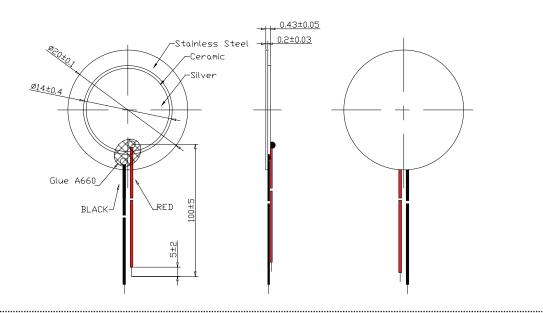

#### **MECHANICAL DRAWING**

units: mm tolerance: ±0.5 mm

wire: UL1571, 32 AWG

.....

cuidevices.com