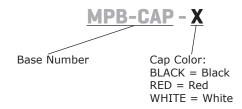

#### **PART NUMBER KEY**

### **MECHANICAL DRAWING**

units: mm

tolerance: ±0.1 mm unless otherwise noted

| ITEM | DESCRIPTION | MATERIAL     | PLATING/COLOR                       |
|------|-------------|--------------|-------------------------------------|
| 1    | сар         | POM (UL94HB) | black (BK)<br>red (R)<br>white (WT) |