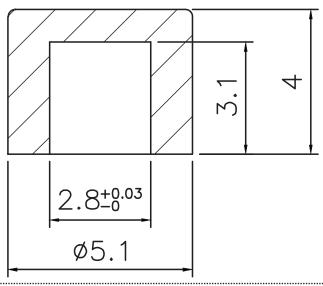

### **MECHANICAL DRAWING**

units: mm

tolerance: ±0.1 mm unless otherwise noted

| ITEM | DESCRIPTION | MATERIAL     | PLATING/COLOR                       |
|------|-------------|--------------|-------------------------------------|
| 1    | сар         | POM (UL94HB) | black (BK)<br>red (R)<br>white (WT) |