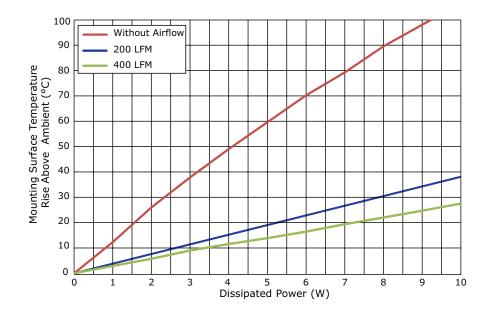

### HSE-B20381-040H

|              | Heatsink Temperature Rise Above<br>Ambient (ΔT = Ths - Ta) (°C) |         |         |  |
|--------------|-----------------------------------------------------------------|---------|---------|--|
| Power<br>(W) | Natural<br>Conv.                                                | 200 LFM | 400 LFM |  |
| 0            | 0                                                               | 0       | 0       |  |
| 1            | 12.28                                                           | 3.62    | 2.88    |  |
| 2            | 25.96                                                           | 7.21    | 5.70    |  |
| 3            | 37.80                                                           | 11.15   | 8.98    |  |
| 4            | 49.04                                                           | 14.86   | 11.55   |  |
| 5            | 59.64                                                           | 18.82   | 13.90   |  |
| 6            | 70.27                                                           | 22.54   | 16.43   |  |
| 7            | 79.30                                                           | 26.31   | 19.41   |  |
| 8            | 89.57                                                           | 30.28   | 21.97   |  |
| 9            | 98.10                                                           | 34.00   | 24.72   |  |
| 10           | 106.51                                                          | 38.10   | 27.50   |  |