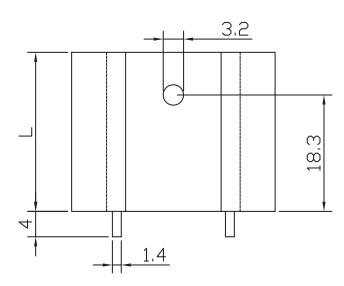

## **MECHANICAL DRAWING**

units: mm

tolerance: ±0.5 mm

| MATERIAL     | AL 6063-T5     |
|--------------|----------------|
| FINISH       | black anodized |
| PIN MATERIAL | steel          |
| PIN PLATING  | tin            |

| MODEL NO.       | LENGTH, L<br>(mm) | WEIGHT<br>(g) |
|-----------------|-------------------|---------------|
| HSE-B20254-040H | 25.4              | 15.5          |
| HSE-B20381-040H | 38.1              | 23.19         |