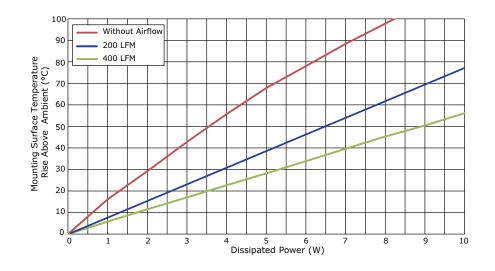

#### HSE-B20254-040H

| Heatsink Temperature Rise Above<br>Ambient (ΔT = Ths - Ta) (°C) |                                                                                |                                                                                                                                                                                                                                                                                                                                                                                                                                                                                                                                                                                                                                                                                                                                                                                                                                                                                                                                                                                                                                                                                                                                                                                                                                                                                                                                                                                                                                                                                                                                                                                                                                                                                                                                                                                                                                                                                                                                                                                                                                                                                                                               |  |
|-----------------------------------------------------------------|--------------------------------------------------------------------------------|-------------------------------------------------------------------------------------------------------------------------------------------------------------------------------------------------------------------------------------------------------------------------------------------------------------------------------------------------------------------------------------------------------------------------------------------------------------------------------------------------------------------------------------------------------------------------------------------------------------------------------------------------------------------------------------------------------------------------------------------------------------------------------------------------------------------------------------------------------------------------------------------------------------------------------------------------------------------------------------------------------------------------------------------------------------------------------------------------------------------------------------------------------------------------------------------------------------------------------------------------------------------------------------------------------------------------------------------------------------------------------------------------------------------------------------------------------------------------------------------------------------------------------------------------------------------------------------------------------------------------------------------------------------------------------------------------------------------------------------------------------------------------------------------------------------------------------------------------------------------------------------------------------------------------------------------------------------------------------------------------------------------------------------------------------------------------------------------------------------------------------|--|
| Natural<br>Conv.                                                | 200 LFM                                                                        | 400 LFM                                                                                                                                                                                                                                                                                                                                                                                                                                                                                                                                                                                                                                                                                                                                                                                                                                                                                                                                                                                                                                                                                                                                                                                                                                                                                                                                                                                                                                                                                                                                                                                                                                                                                                                                                                                                                                                                                                                                                                                                                                                                                                                       |  |
| 0                                                               | 0                                                                              | 0                                                                                                                                                                                                                                                                                                                                                                                                                                                                                                                                                                                                                                                                                                                                                                                                                                                                                                                                                                                                                                                                                                                                                                                                                                                                                                                                                                                                                                                                                                                                                                                                                                                                                                                                                                                                                                                                                                                                                                                                                                                                                                                             |  |
| 16.13                                                           | 7.74                                                                           | 5.77                                                                                                                                                                                                                                                                                                                                                                                                                                                                                                                                                                                                                                                                                                                                                                                                                                                                                                                                                                                                                                                                                                                                                                                                                                                                                                                                                                                                                                                                                                                                                                                                                                                                                                                                                                                                                                                                                                                                                                                                                                                                                                                          |  |
| 29.25                                                           | 15.62                                                                          | 11.53                                                                                                                                                                                                                                                                                                                                                                                                                                                                                                                                                                                                                                                                                                                                                                                                                                                                                                                                                                                                                                                                                                                                                                                                                                                                                                                                                                                                                                                                                                                                                                                                                                                                                                                                                                                                                                                                                                                                                                                                                                                                                                                         |  |
| 42.80                                                           | 23.81                                                                          | 17.04                                                                                                                                                                                                                                                                                                                                                                                                                                                                                                                                                                                                                                                                                                                                                                                                                                                                                                                                                                                                                                                                                                                                                                                                                                                                                                                                                                                                                                                                                                                                                                                                                                                                                                                                                                                                                                                                                                                                                                                                                                                                                                                         |  |
| 55.72                                                           | 31.68                                                                          | 22.66                                                                                                                                                                                                                                                                                                                                                                                                                                                                                                                                                                                                                                                                                                                                                                                                                                                                                                                                                                                                                                                                                                                                                                                                                                                                                                                                                                                                                                                                                                                                                                                                                                                                                                                                                                                                                                                                                                                                                                                                                                                                                                                         |  |
| 67.84                                                           | 39.53                                                                          | 28.21                                                                                                                                                                                                                                                                                                                                                                                                                                                                                                                                                                                                                                                                                                                                                                                                                                                                                                                                                                                                                                                                                                                                                                                                                                                                                                                                                                                                                                                                                                                                                                                                                                                                                                                                                                                                                                                                                                                                                                                                                                                                                                                         |  |
| 78.06                                                           | 47.35                                                                          | 33.83                                                                                                                                                                                                                                                                                                                                                                                                                                                                                                                                                                                                                                                                                                                                                                                                                                                                                                                                                                                                                                                                                                                                                                                                                                                                                                                                                                                                                                                                                                                                                                                                                                                                                                                                                                                                                                                                                                                                                                                                                                                                                                                         |  |
| 88.34                                                           | 54.42                                                                          | 39.65                                                                                                                                                                                                                                                                                                                                                                                                                                                                                                                                                                                                                                                                                                                                                                                                                                                                                                                                                                                                                                                                                                                                                                                                                                                                                                                                                                                                                                                                                                                                                                                                                                                                                                                                                                                                                                                                                                                                                                                                                                                                                                                         |  |
| 97.77                                                           | 62.21                                                                          | 45.28                                                                                                                                                                                                                                                                                                                                                                                                                                                                                                                                                                                                                                                                                                                                                                                                                                                                                                                                                                                                                                                                                                                                                                                                                                                                                                                                                                                                                                                                                                                                                                                                                                                                                                                                                                                                                                                                                                                                                                                                                                                                                                                         |  |
| 107.55                                                          | 69.81                                                                          | 50.42                                                                                                                                                                                                                                                                                                                                                                                                                                                                                                                                                                                                                                                                                                                                                                                                                                                                                                                                                                                                                                                                                                                                                                                                                                                                                                                                                                                                                                                                                                                                                                                                                                                                                                                                                                                                                                                                                                                                                                                                                                                                                                                         |  |
| 117.33                                                          | 77.16                                                                          | 56.11                                                                                                                                                                                                                                                                                                                                                                                                                                                                                                                                                                                                                                                                                                                                                                                                                                                                                                                                                                                                                                                                                                                                                                                                                                                                                                                                                                                                                                                                                                                                                                                                                                                                                                                                                                                                                                                                                                                                                                                                                                                                                                                         |  |
|                                                                 | Ambier Natural Conv.  0 16.13 29.25 42.80 55.72 67.84 78.06 88.34 97.77 107.55 | Ambient (ΔT = Ths - Ths |  |