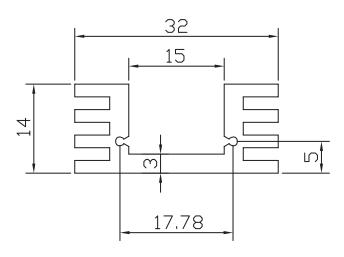

## **MECHANICAL DRAWING**

units: mm

tolerance: ±0.5 mm

| MATERIAL     | AL 6063-T5     |
|--------------|----------------|
| FINISH       | black anodized |
| PIN MATERIAL | steel          |
| PIN PLATING  | tin            |